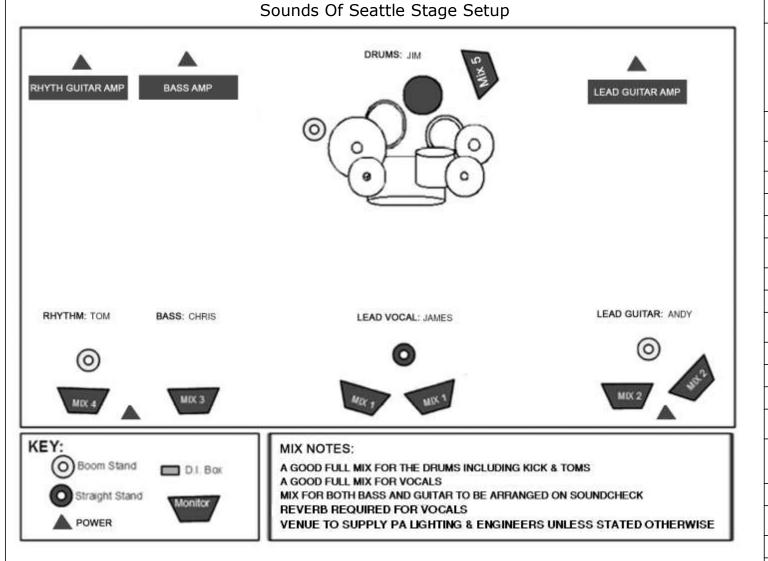

## **SOUNDS OF SEATTLE**

1 .. Manihan Miss

Technical Rider

| Lead Singer   | 1 x Monitor Mix                                                                                                                              |
|---------------|----------------------------------------------------------------------------------------------------------------------------------------------|
| Lead Guitar   | Wireless SM57 Vocal Mic<br>SUPPLIED<br>TC Helicon Voice Live<br>2 x XLR Leads<br>1 x Megaphone<br>2 x Stands SUPPLIED<br>Marshall Power 100w |
|               | Amp SM58 Vocal Mic & Stand REQUIRED BY VENUE                                                                                                 |
|               | Marshall 2 x 12 Cab                                                                                                                          |
|               | 1 x Monitor Mix                                                                                                                              |
| Bass Guitar   | Bass Amp Ashdown                                                                                                                             |
|               | Barefaced 2 x 12<br>Bass Cab                                                                                                                 |
|               | 1 x Monitor Mix                                                                                                                              |
| Rhythm Guitar | Marshall Power Amp                                                                                                                           |
|               | SM58 Vocal Mic & Stand<br>REQUIRED BY VENUE                                                                                                  |
|               | Marshall 4x10 Cab                                                                                                                            |
|               |                                                                                                                                              |
| Drums         | 5 Piece Kit Pref-TAMA                                                                                                                        |
|               | Hardware<br>Hi Hat & 4 Stands                                                                                                                |
|               | Cymbals<br>Crash 16" & 18"<br>14" Hi Hats                                                                                                    |
|               | Ride 20/22" China 18"                                                                                                                        |
|               | 4x Clip + 1x Bass Mics<br>+ 2 O/H REQUIRED BV                                                                                                |
|               | Double Bass Pedals                                                                                                                           |
|               | 1 X Monitor Mix                                                                                                                              |